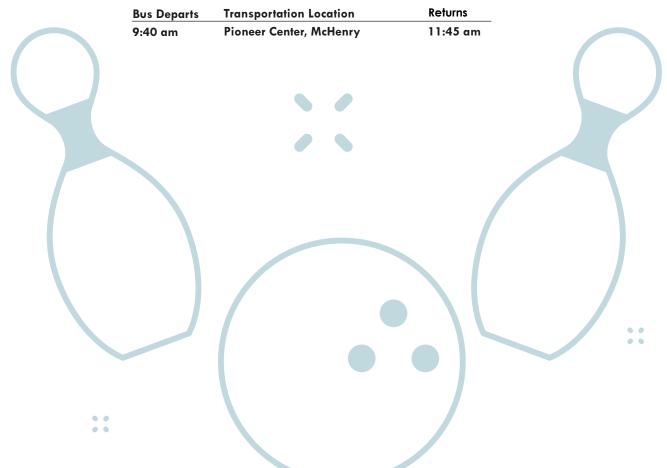

#### Family Bowling

Strikeout with the ultimate family night of bowling! Enjoy an evening on the lanes with a family member at Glo-Bowl in Marengo. This program is for one participant and one family member.

Age group: All Ages

**Suggested ability level:** All Abilities **Location:** Glo-Bowl, Marengo

Min/Max: 8/24

Staff Contact: Samantha

 Prog #
 Day
 Date
 Weeks
 Time

 3-1638 Wed
 Jan 19-Mar 2
 7
 5:00-6:30 pm

 4-1638 Wed
 Apr 6-May 11
 6
 5:00-6:30 pm

Winter R/NR Fee Family R/NR Fee

\$77/\$135 \$49/\$86 Spring R/NR Fee Family R/NR Fee \$66/\$116 \$42/\$74

NOTE: Family member must be 13 years or older or guardian will need to stay the duration of the program. Family members need to register, please fill out separate registration form.