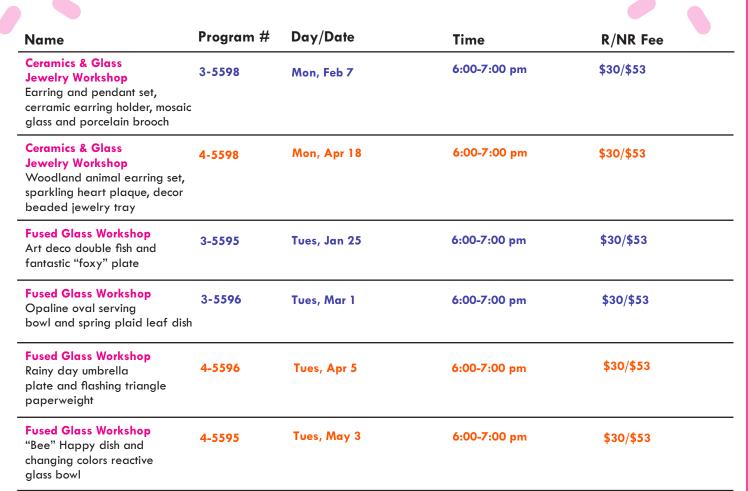

**Sarah Holcombe** retired on August 13. **Lori Lattanzio** joins NISRA after nearly 9 years with Pioneer Center for Human Services and is NISRA's new Manager of Communications and Marketing. Lori previously served as a direct support professional then transitioned to fund/development and marketing.